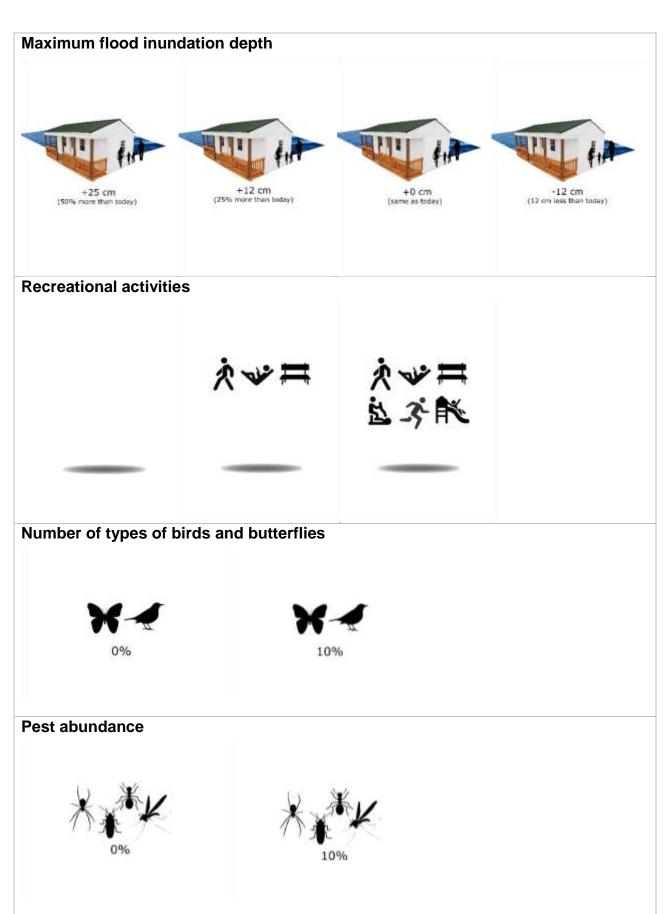

### Flashcard G

|                                             | BAU<br>(river embankments)                 | Plan A<br>(New sponge park)               | Plan B<br>(New sponge park)                                |
|---------------------------------------------|--------------------------------------------|-------------------------------------------|------------------------------------------------------------|
| Maximum flood inundation depth              | +25 cm<br>(50%<br>more than<br>today)      | +12 cm<br>(25%<br>more than<br>today)     | +0 cm<br>(same as<br>today)                                |
| Recreational activities                     | No new areas to do recreational activities | ・ New areas<br>for walking<br>and resting | New areas for walking and resting + playing and exercising |
| Number of types of birds and butterflies    | 0% increase                                | 0% increase                               | 10% increase                                               |
| Pest abundance                              | 0% increase                                | 0% increase                               | 10% increase                                               |
| Monthly water fee surcharge (per household) | VND 0                                      | VND<br>50,000                             | VND<br>100,000                                             |
| Your choice                                 | 0                                          |                                           | Ø                                                          |