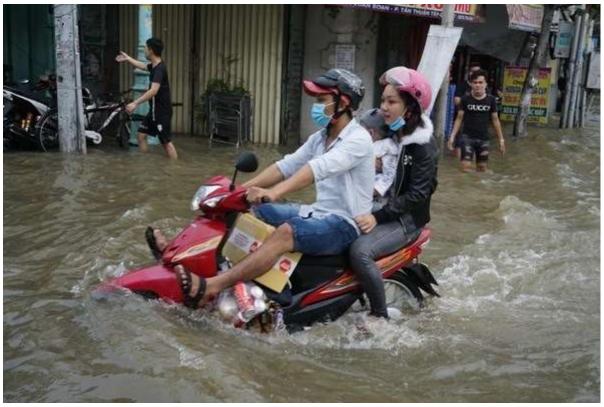

### Flashcard A

| Strongly disagree (-2) | Disagree<br>(-1) | Neutral<br>(0) | Agree<br>(1) | Strongly agree (2) |
|------------------------|------------------|----------------|--------------|--------------------|
|                        |                  |                |              |                    |

### Flashcard B





#### Flashcard C





### Flashcard D







### Flashcard E





#### Flashcard F







### Flashcard G

|                                             | BAU<br>(river embankments)                 | Plan A<br>(New sponge park)               | Plan B<br>(New sponge park)                                |
|---------------------------------------------|--------------------------------------------|-------------------------------------------|------------------------------------------------------------|
| Maximum flood inundation depth              | +25 cm<br>(50%<br>more than<br>today)      | +12 cm<br>(25%<br>more than<br>today)     | +0 cm<br>(same as<br>today)                                |
| Recreational activities                     | No new areas to do recreational activities | ・ Ne