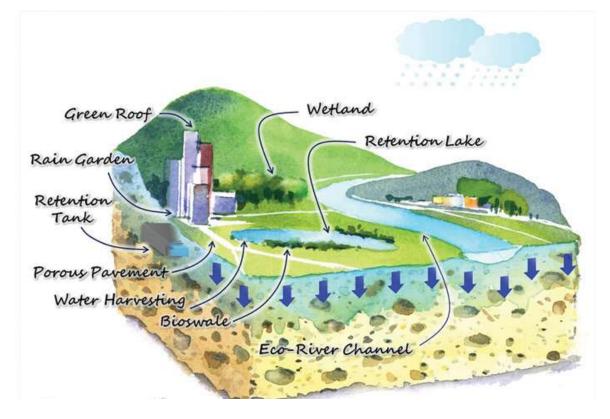

### Flashcard A

| Strongly disagree (-2) | Disagree<br>(-1) | Neutral<br>(0) | Agree<br>(1) | Strongly agree (2) |
|------------------------|------------------|----------------|--------------|--------------------|
|                        |                  |                |              |                    |

### Flashcard B





#### Flashcard C





### Flashcard D







### Flashcard E





#### Flashcard F







### Flashcard G

|                                             | BAU<br>(river embankments)                 | Plan A<br>(New sponge park)               | Plan B<br>(New sponge park)                                |
|---------------------------------------------|--------------------------------------------|-------------------------------------------|------------------------------------------------------------|
| Maximum flood inundation depth              | +25 cm<br>(50%<br>more than<br>today)      | +12 cm<br>(25%<br>more than<br>today)     | +0 cm<br>(same as<br>today)                                |
| Recreational activities                     | No new areas to do recreational activities | ・ New areas<br>for walking