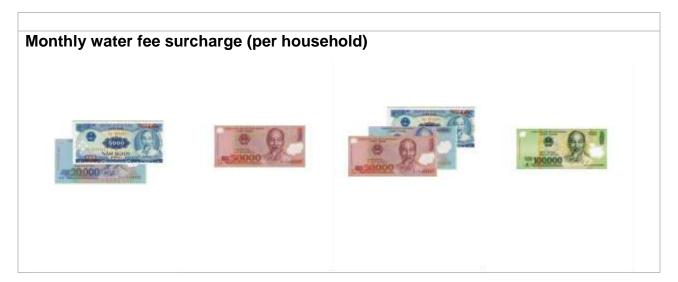

### Flashcard G

|                                             | BAU<br>(river embankments)                 | Plan A<br>(New sponge park)               | Plan B<br>(New sponge park)                                |
|---------------------------------------------|--------------------------------------------|-------------------------------------------|------------------------------------------------------------|
| Maximum flood inundation depth              | +25 cm<br>(50%<br>more than<br>today)      | +12 cm<br>(25%<br>more than<br>today)     | +0 cm<br>(same as<br>today)                                |
| Recreational activities                     | No new areas to do recreational activities | ・ New areas<br>for walking<br>and resting | New areas for walking and resting + playing and exercising |
| Number of types of birds and butterflies    | 0% increase                                | 0% increase                               | 10% increase                                               |
| Pest abundance                              | 0% increase                                | 0% increase                               | 10% increase                                               |
| Monthly water fee surcharge (per household) | VND 0                                      | VND<br>50,000                             | VND<br>100,000                                             |
| Your choice                                 | 0                                          |                                           | Ø                                                          |