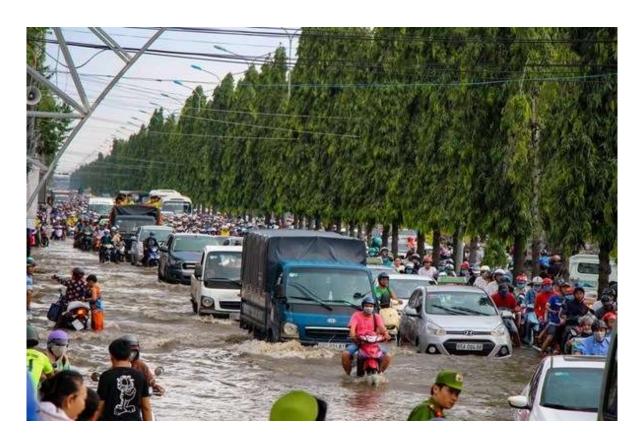

### Flashcard A

| Strongly disagree (-2) | Disagree<br>(-1) | Neutral<br>(0) | Agree<br>(1) | Strongly agree (2) |
|------------------------|------------------|----------------|--------------|--------------------|
|                        |                  |                |              |                    |

### Flashcard B





#### Flashcard C





### Flashcard D







### Flashcard E





#### Flashcard F







### Flashcard G

|                                             | BAU<br>(river embankments)                 | Plan A<br>(New sponge park)               | Plan B<br>(New sponge park)                                |
|---------------------------------------------|--------------------------------------------|-------------------------------------------|------------------------------------------------------------|
| Maximum flood inundation depth              | +25 cm<br>(50%<br>more than<br>today)      | +12 cm<br>(25%<br>more than<br>today)     | +0 cm<br>(same as<br>today)                                |
| Recreational activities                     | No new areas to do recreational activities | ・