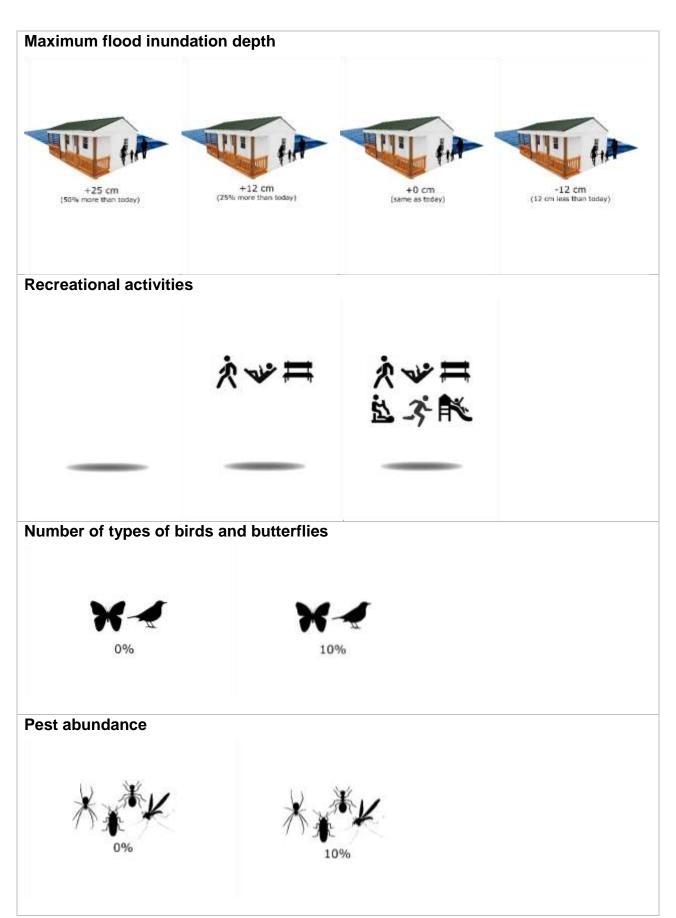

### Flashcard G

|                                             | BAU<br>(river embankments)                 | Plan A (New sponge park)                  | Plan B<br>(New sponge park)                                            |
|---------------------------------------------|--------------------------------------------|-------------------------------------------|------------------------------------------------------------------------|
| Maximum flood<br>inundation depth           | +25 cm<br>(50%<br>more than<br>today)      | +12 cm<br>(25%<br>more than<br>today)     | +0 cm<br>(same as<br>today)                                            |
| Recreational activities                     | No new areas to do recreational activities | ・ New areas<br>for walking<br>and resting | New areas for<br>walking and<br>resting +<br>playing and<br>exercising |
| Number of types of birds and butterflies    | 0% increase                                | 0% increase                               | 10% increase                                                           |
| Pest abundance                              | 0% increase                                | 0% increase                               | 10% increase                                                           |
| Monthly water fee surcharge (per household) | VND 0                                      | VND<br>50,000                             | VND<br>100,000                                                         |
| Your choice                                 | 0                                          |                                           | Ø                                                                      |