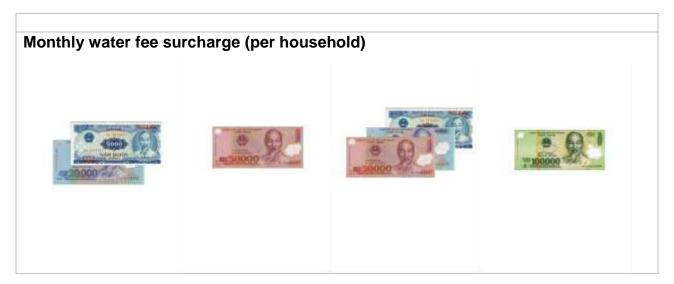

### Flashcard G

|                                             | BAU<br>(river embankments)                 | Plan A (New sponge park)                  | Plan B<br>(New sponge park)                                            |
|---------------------------------------------|--------------------------------------------|-------------------------------------------|------------------------------------------------------------------------|
| Maximum flood<br>inundation depth           | +25 cm<br>(50%<br>more than<br>today)      | +12 cm<br>(25%<br>more than<br>today)     | +0 cm<br>(same as<br>today)                                            |
| Recreational activities                     | No new areas to do recreational activities | ・ New areas<br>for walking<br>and resting | New areas for<br>walking and<br>resting +<br>playing and<br>exercising |
| Number of types of birds and butterflies    | 0% increase                                | 0% increase                               | 10% increase                                                           |
| Pest abundance                              | 0% increase                                | 0% increase                               | 10% increase                                                           |
| Monthly water fee surcharge (per household) | VND 0                                      | VND<br>50,000                             | VND<br>100,000                                                         |
| Your choice                                 | 0                                          |                                           | Ø                                                                      |