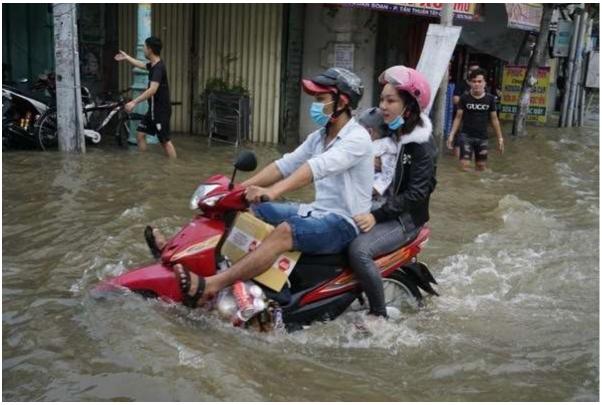

### Flashcard A

| Strongly disagree (-2) | Disagree | Neutral | Agree | Strongly agree |
|------------------------|----------|---------|-------|----------------|
|                        | (-1)     | (0)     | (1)   | (2)            |
|                        |          |         |       |                |

### Flashcard B





#### Flashcard C





### Flashcard D







### Flashcard E





#### Flashcard F







### Flashcard G

|                                             | BAU<br>(river embankments)                 | Plan A (New sponge park)                  | Plan B<br>(New sponge park)                                            |
|---------------------------------------------|--------------------------------------------|-------------------------------------------|------------------------------------------------------------------------|
| Maximum flood<br>inundation depth           | +25 cm<br>(50%<br>more than<br>today)      | +12 cm<br>(25%<br>more than<br>today)     | +0 cm<br>(same as<br>today)                                            |
| Recreational activities                     | No new areas