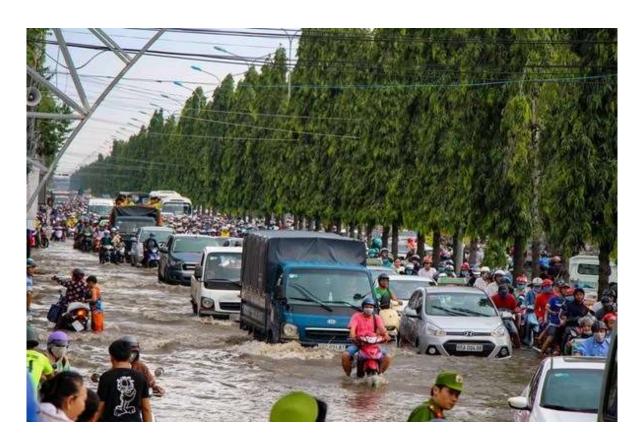

### Flashcard A

| Strongly disagree (-2) | Disagree | Neutral | Agree | Strongly agree |
|------------------------|----------|---------|-------|----------------|
|                        | (-1)     | (0)     | (1)   | (2)            |
|                        |          |         |       |                |

### Flashcard B





#### Flashcard C





### Flashcard D







### Flashcard E





#### Flashcard F







### Flashcard G

|                                             | BAU<br>(river embankments)                 | Plan A (New sponge park)                  | Plan B<br>(New sponge park)                                            |
|---------------------------------------------|--------------------------------------------|-------------------------------------------|------------------------------------------------------------------------|
| Maximum flood<br>inundation depth           | +25 cm<br>(50%<br>more than<br>today)      | +12 cm<br>(25%<br>more than<br>today)     | +0 cm<br>(same as<br>today)                                            |
| Recreational activities                     | No new area