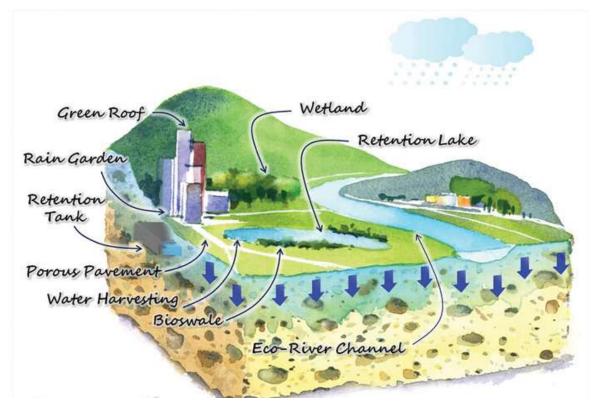

### Flashcard A

| Strongly disagree (-2) | Disagree | Neutral | Agree | Strongly agree |
|------------------------|----------|---------|-------|----------------|
|                        | (-1)     | (0)     | (1)   | (2)            |
|                        |          |         |       |                |

### Flashcard B





#### Flashcard C





### Flashcard D







### Flashcard E





#### Flashcard F







### Flashcard G

|                                             | BAU<br>(river embankments)                 | Plan A (New sponge park)                  | Plan B<br>(New sponge park)                                            |
|---------------------------------------------|--------------------------------------------|-------------------------------------------|------------------------------------------------------------------------|
| Maximum flood<br>inundation depth           | +25 cm<br>(50%<br>more than<br>today)      | +12 cm<br>(25%<br>more than<br>today)     | +0 cm<br>(same as<br>today)                                            |
| Recreational activities                     | No new areas to do recreational act