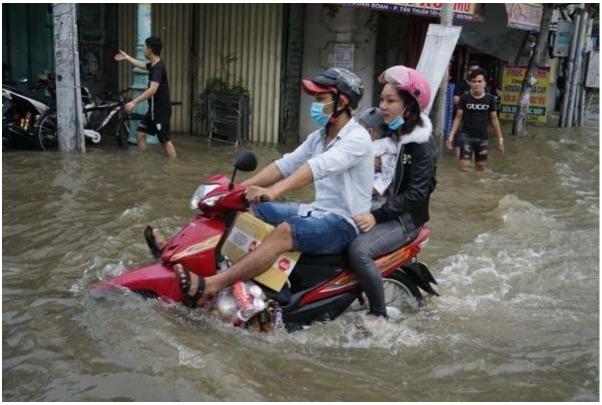

### Flashcard A

| Strongly disagree (-2) | Disagree<br>(-1) | Neutral<br>(0) | Agree<br>(1) | Strongly agree (2) |
|------------------------|------------------|----------------|--------------|--------------------|
|                        |                  |                |              |                    |

### Flashcard B





#### Flashcard C





### Flashcard D







### Flashcard E





#### Flashcard F







### Flashcard G

|                                             | BAU<br>(river embankments)                 | Plan A (New sponge park)                      | Plan B<br>(New sponge park)                                |
|---------------------------------------------|--------------------------------------------|-----------------------------------------------|------------------------------------------------------------|
| Maximum flood inundation depth              | +25 cm<br>(50%<br>more than<br>today)      | +12 cm<br>(25%<br>more than<br>today)         | +0 cm<br>(same as<br>today)                                |
| Recreational activities                     | No new areas to do recreational activ