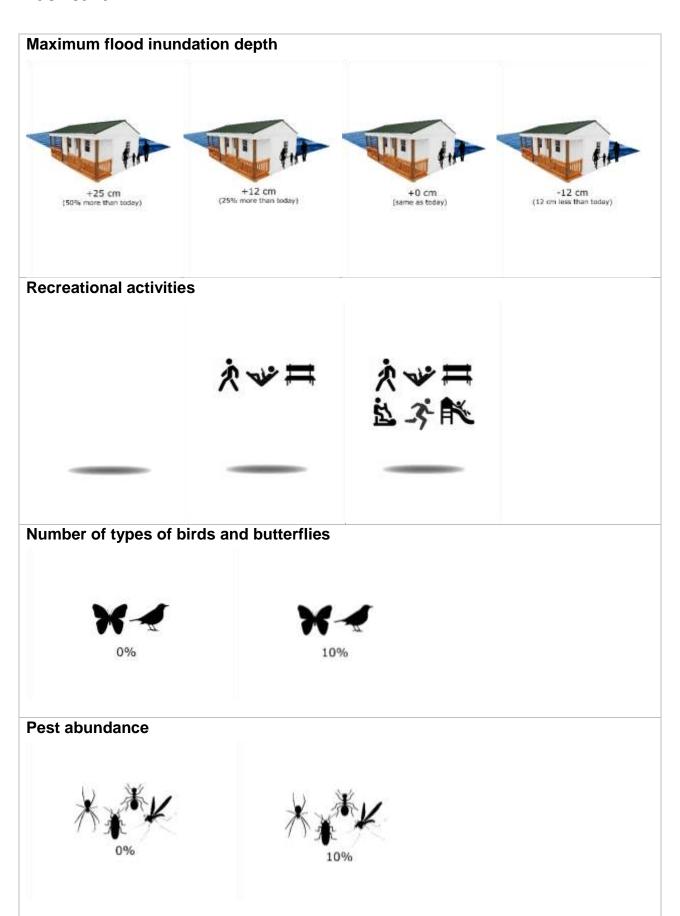

### Flashcard G

|                                             | BAU<br>(river embankments)                 | Plan A (New sponge park)                      | Plan B<br>(New sponge park)                                |
|---------------------------------------------|--------------------------------------------|-----------------------------------------------|------------------------------------------------------------|
| Maximum flood inundation depth              | +25 cm<br>(50%<br>more than<br>today)      | +12 cm<br>(25%<br>more than<br>today)         | +0 cm<br>(same as<br>today)                                |
| Recreational activities                     | No new areas to do recreational activities | À → □ New areas<br>for walking<br>and resting | New areas for walking and resting + playing and exercising |
| Number of types of birds and butterflies    | 0% increase                                | 0% increase                                   | 10% increase                                               |
| Pest abundance                              | 0% increase                                | 0% increase                                   | 10% increase                                               |
| Monthly water fee surcharge (per household) | VND 0                                      | VND<br>50,000                                 | VND<br>100,000                                             |
| Your choice                                 | 0                                          |                                               | Ø                                                          |