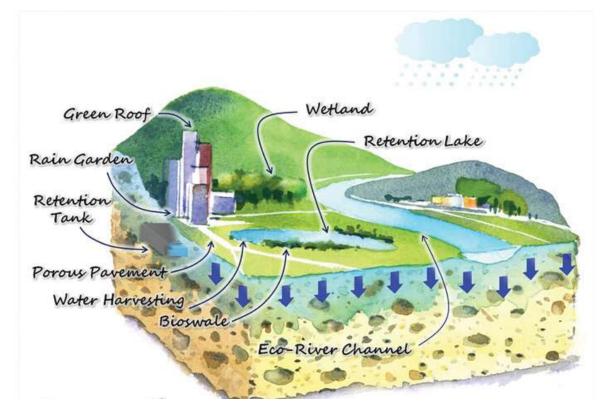

### Flashcard A

| Strongly disagree (-2) | Disagree<br>(-1) | Neutral<br>(0) | Agree<br>(1) | Strongly agree (2) |
|------------------------|------------------|----------------|--------------|--------------------|
|                        |                  |                |              |                    |

### Flashcard B





#### Flashcard C





### Flashcard D







### Flashcard E





#### Flashcard F







### Flashcard G

|                                             | BAU<br>(river embankments)                 | Plan A (New sponge park)                      | Plan B<br>(New sponge park)                                |
|---------------------------------------------|--------------------------------------------|-----------------------------------------------|------------------------------------------------------------|
| Maximum flood inundation depth              | +25 cm<br>(50%<br>more than<br>today)      | +12 cm<br>(25%<br>more than<br>today)         | +0 cm<br>(same as<br>today)                                |
| Recreational activities                     | No new areas to do recreational activities | À → □ New area