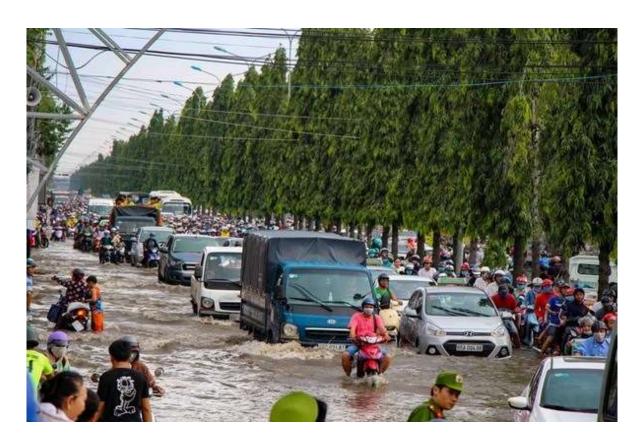

### Flashcard A

| Strongly disagree (-2) | Disagree<br>(-1) | Neutral<br>(0) | Agree<br>(1) | Strongly agree (2) |
|------------------------|------------------|----------------|--------------|--------------------|
|                        |                  |                |              |                    |

### Flashcard B





#### Flashcard C





### Flashcard D







### Flashcard E





#### Flashcard F







### Flashcard G

|                                             | BAU<br>(river embankments)                 | Plan A (New sponge park)                      | Plan B<br>(New sponge park)                                |
|---------------------------------------------|--------------------------------------------|-----------------------------------------------|------------------------------------------------------------|
| Maximum flood inundation depth              | +25 cm<br>(50%<br>more than<br>today)      | +12 cm<br>(25%<br>more than<br>today)         | +0 cm<br>(same as<br>today)                                |
| Recreational activities                     | No new areas to do recreational act