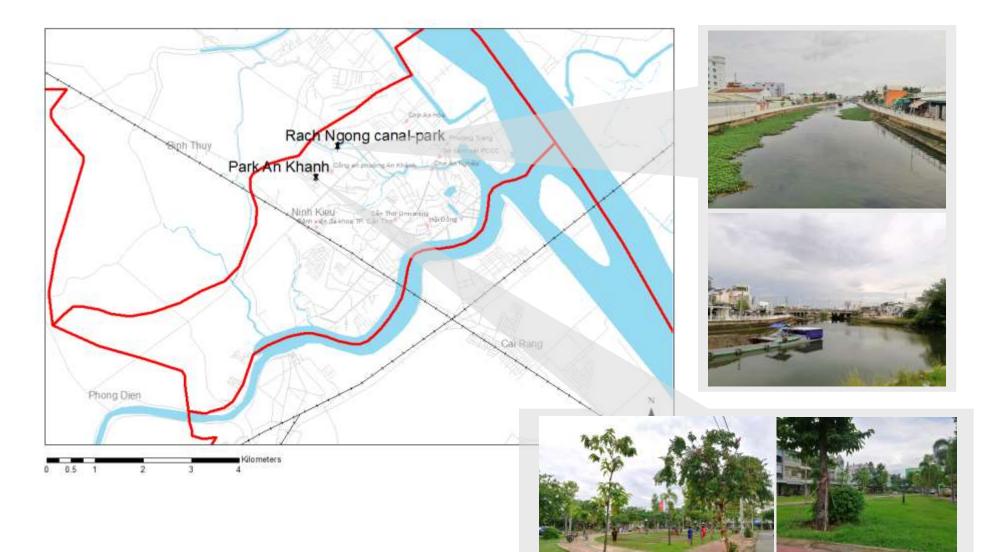

#### **Flashcard A**



# **V1**

#### **Flashcard B**



#### V1 Flashcard C





## V1 Flashcard D



c)





#### Flashcard F





## V1 Flashcard G

|                                                | BAU<br>(river embankments)                          | Plan A<br>(New sponge park)                 | Plan B<br>(New sponge park)                                            |
|------------------------------------------------|-----------------------------------------------------|---------------------------------------------|------------------------------------------------------------------------|
| Maximum flood<br>inundation depth              | +25 cm<br>(50%<br>more than<br>today)               | +12 cm<br>(25%<br>more than<br>today)       | +0 cm<br>(same as<br>today)                                            |
| Recreational<br>activities                     | No new<br>areas to do<br>recreatio