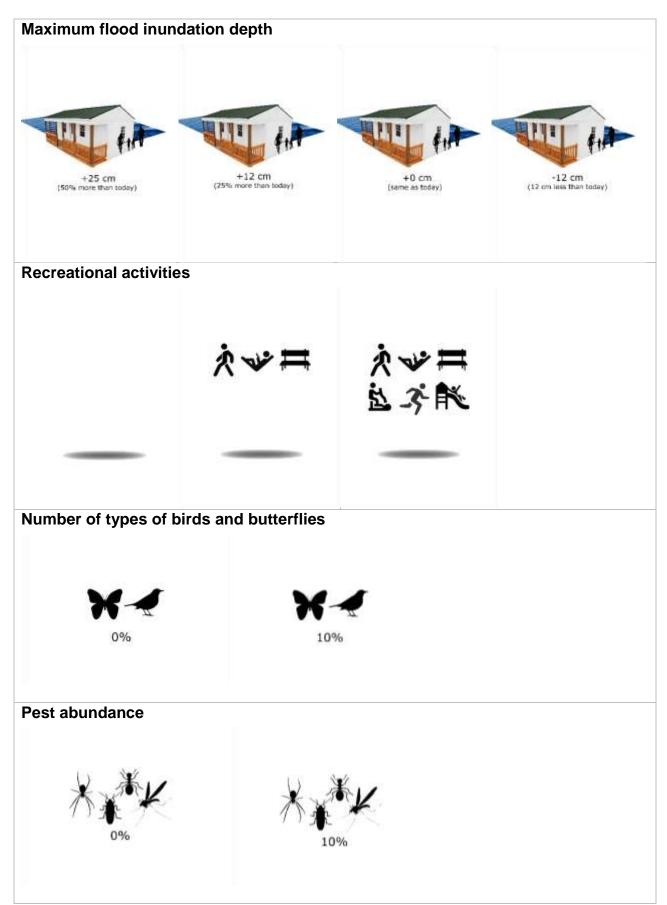

## V1 Flashcard G

|                                                | BAU<br>(river embankments)                          | Plan A<br>(New sponge park)                 | Plan B<br>(New sponge park)                                            |
|------------------------------------------------|-----------------------------------------------------|---------------------------------------------|------------------------------------------------------------------------|
| Maximum flood<br>inundation depth              | +25 cm<br>(50%<br>more than<br>today)               | +12 cm<br>(25%<br>more than<br>today)       | +0 cm<br>(same as<br>today)                                            |
| Recreational<br>activities                     | No new<br>areas to do<br>recreational<br>activities | À₩≓ New areas<br>for walking<br>and resting | New areas for<br>walking and<br>resting +<br>playing and<br>exercising |
| Number of types of birds and butterflies       | ₩ - 4 0%<br>increase                                | ₩                                           | 10% increase                                                           |
| Pest abundance                                 | 0%<br>increase                                      | 0%<br>increase                              | 10% increase                                                           |
| Monthly water fee surcharge<br>(per household) | VND 0                                               | VND 50,000                                  | VND<br>100,000                                                         |
| Your choice 🧊                                  | 0                                                   | 0                                           | Ø                                                                      |