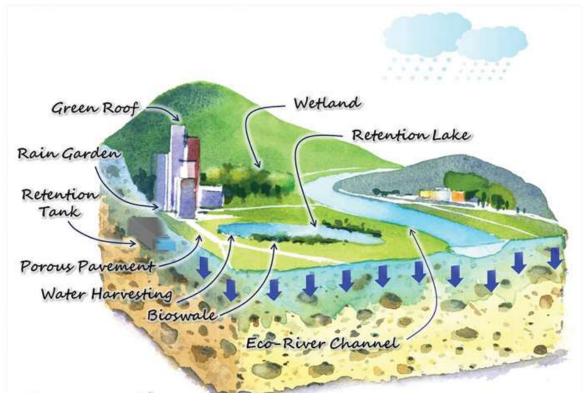

#### **Flashcard A**



# **V1**

#### **Flashcard B**



#### V1 Flashcard C





## V1 Flashcard D



c)





#### Flashcard F





## V1 Flashcard G

|                                                | BAU<br>(river embankments)                          | Plan A<br>(New sponge park)                 | Plan B<br>(New sponge park)                                            |
|------------------------------------------------|-----------------------------------------------------|---------------------------------------------|------------------------------------------------------------------------|
| Maximum flood<br>inundation depth              | +25 cm<br>(50%<br>more than<br>today)               | +12 cm<br>(25%<br>more than<br>today)       | +0 cm<br>(same as<br>today)                                            |
| Recreational<br>activities                     | No ne